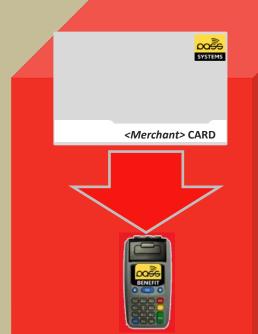

#### **Electronic Vouchers**

- Electronic cards No printing of Vouchers
- One card for different Voucher values (5, 10, 20,...)
- PIN code protection (optional)
- Top-up in shops or central office
- CYCLIC or DEBIT model

#### **Electronic Vouchers**

<Klijent> CARD

- Easy
- Fast
- Secure
- Economical
- Modern

- No printing of Vouchers
- No bank fees
- Possible small voucher values where printing is not economical
- PIN protection (optional)
- Top-up in shops or central office
- CYCLIC or DEBIT model