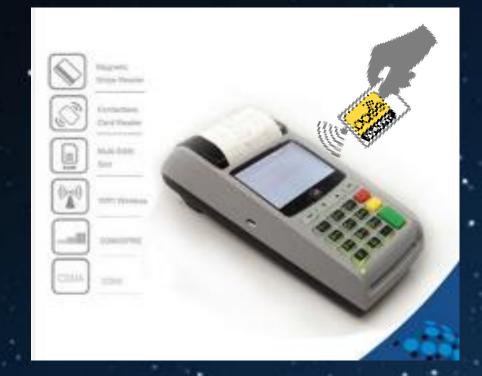

#### Smart card

- GPRS
- Asynchr. Modem
- Ethernet
- Wifi
- Bluetooth

- RS-232
- USB

Battery

NFC card

#### Magnet card

#### **PASS Terminal**