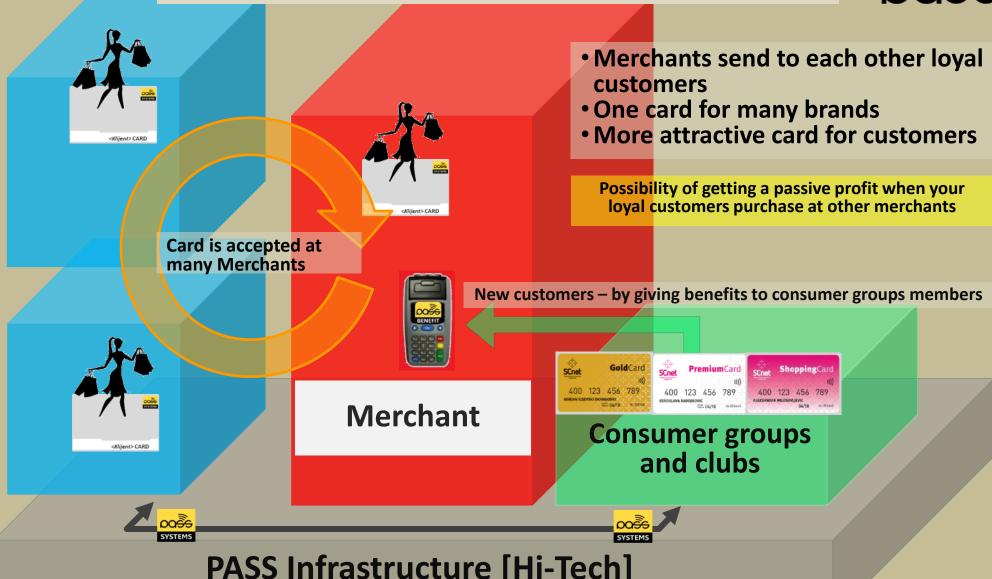

#### **Cooperation with Consumer groups and clubs**

<Klijent> CARD

- Easy
- Fast
- Secure
- Economical
- Modern

- No printing of Vouchers
- No bank fees
- Possible small voucher values where printing is not economical
- PIN protection (optional)
- Top-up in shops or central office
- CYCLIC or DEBIT model

**Loyalty program** 

New customers – by giving benefits to consumer groups members

**Merchant** 

| Schet | PremiumCard | Schet | ShoppingCard | ShoppingCard | Schet | ShoppingCard | ShoppingCard | Schet | ShoppingCard | ShoppingCard | ShoppingCard | ShoppingCard | Schet | ShoppingCard | Sh

Consumer groups and clubs

**PASS Infrastructure [Hi-Tech]** 

#### **Associating with other Merchants**

PASS Infrastructure [Hi-Tech]