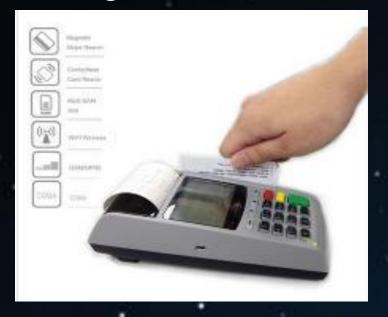

#### Smart card

- GPRS
- Asynchr. Modem
- Ethernet
- Wifi
- Bluetooth

- RS-232
- USB

Battery

NFC card

#### Magnet card

#### **PASS Terminal**