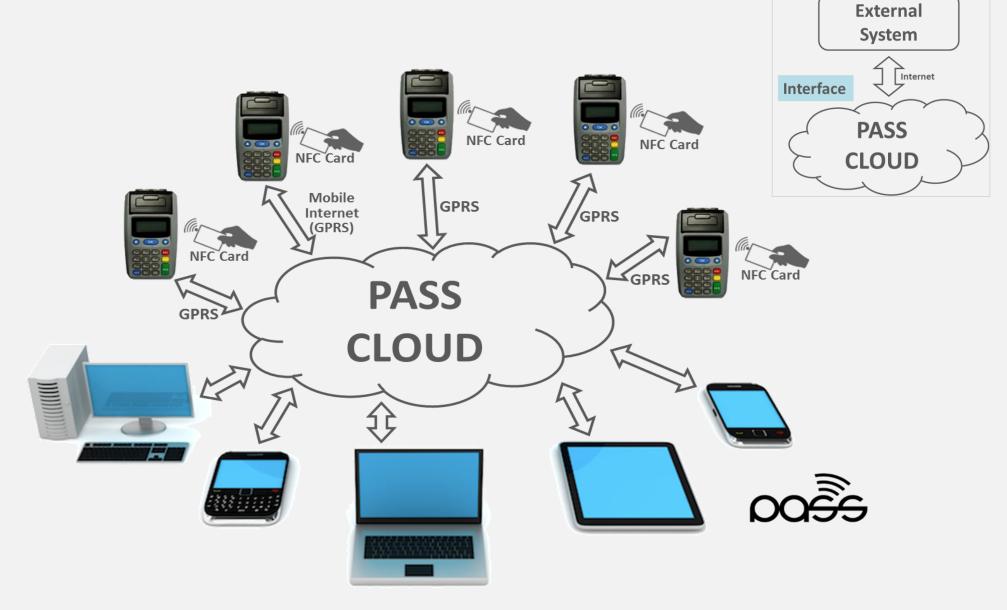

## **PASS Infrastructure**

#### Smart card

- GPRS
- Asynchr. Modem
- Ethernet
- Wifi
- Bluetooth

- RS-232
- USB

Battery

NFC card

#### Magnet card

#### **PASS Terminal**