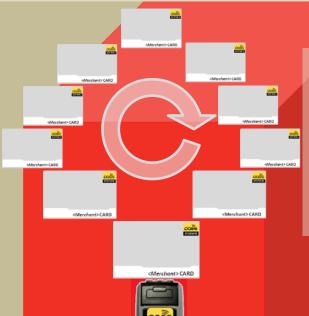

**Merchant** 

**PASS Infrastructure [Hi-Tech]** 

#### **CYCLIC** voucher model

- Full voucher value is used during payment and the card is returned to the Merchant
- The information about a cardholder are not needed
- Sold in shops or central office

**Merchant** 

**PASS Infrastructure [Hi-Tech]** 